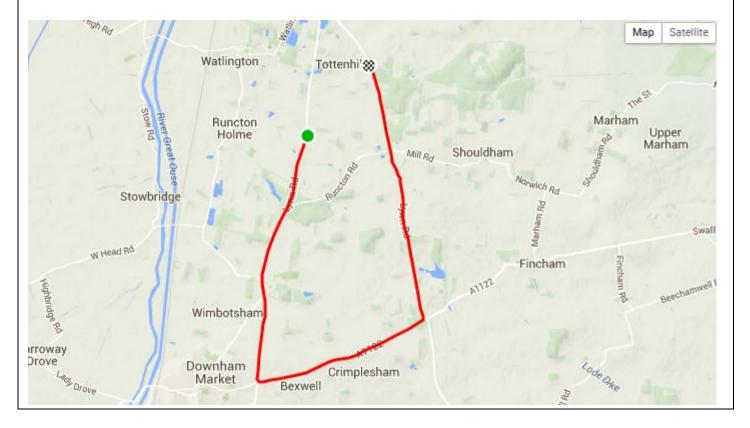

## PRIZES:

East District Cycling Association Medals. Only riders riding for an East District affiliated club are eligible for district medals.

COURSE: B10/37R

WOMENS RECORD: 21.48, Francesca Hall (2020)
MENS RECORD: 19.24, William Perrett (2020)

START on A10 in lay-by 200 yards north of church at South Runcton between Kings Lynn and Downham Market. Proceed south on A10 to Bexwell R/A junction of A1122 (3.7m) (M). (extra care). Take first left along A1122 to Stradsett x-roads junction of A134 (6.3m) (M). Take left turn (extra care) and continue along A134 to finish 60 yards past signpost for Church Lane, Tottenhill

## At the Stradsett turn do not go over the centre white line on the A134. You may be disqualified

Observers will be on the course. Please ride the event with the safety of yourself and other road users in mind.